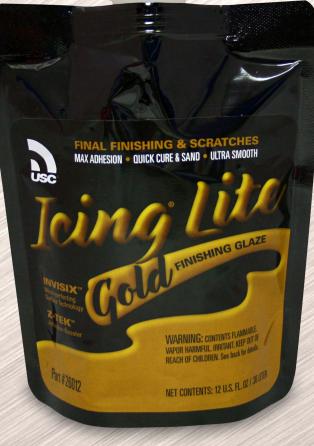

## The Smooth Operator

When the job calls for final finishing, skim coating or covering scratches and minor imperfections, grab a bag of Icing<sup>®</sup> Lite Gold Finishing Glaze. New from U.S. Chemical & Plastics, Icing Lite delivers the best sanding, best adhesion and fastest curing glaze on the market.

- Z-TEK<sup>™</sup> Adhesion Booster provides maximum adhesion and seamless featheredge
- Quick curing formula gets you sanding sooner and without clogging the sand paper
- Advanced resins and INVISX<sup>™</sup> Micro-Perfecting Surface Technology self-level to a high-density, pinhole free surface that powders to a perfect finish

#26012 12 oz. pouch 6/case

U.S. Chemical & Plastics | A Quest Automotive Brand | 600 Nova Drive S.E. | Massilon, Ohio 44646 | U.S.A.

© 2013 Quest Specialty Coatings. All Rights Reserved. Printed in U.S.